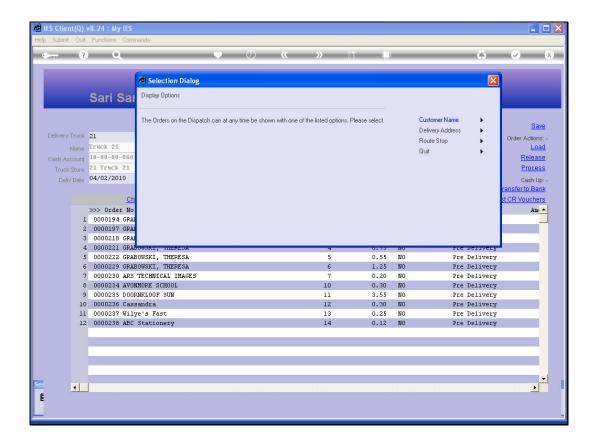

## Slide 7

Slide notes: This is an 'on demand' setting and we change the display as it suits us, as many times as we like, while working with a Dispatch.