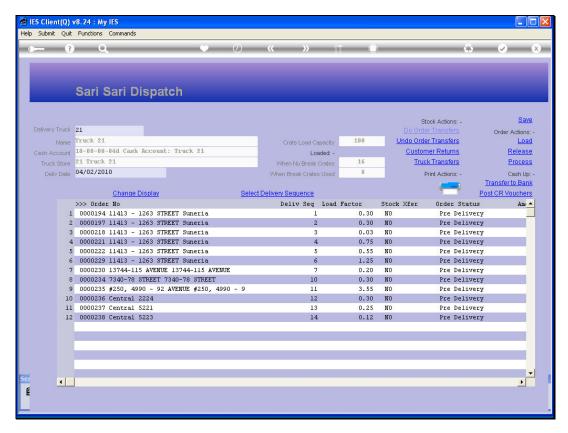

Slide 3

Slide notes: And we can choose to view the Dispatch content by Delivery Address when it is suitable to do so.

Slide 4 Slide notes:

Slide 5 Slide notes:

Slide 6

Slide notes: We can also view the Dispatch by Route Stop display.