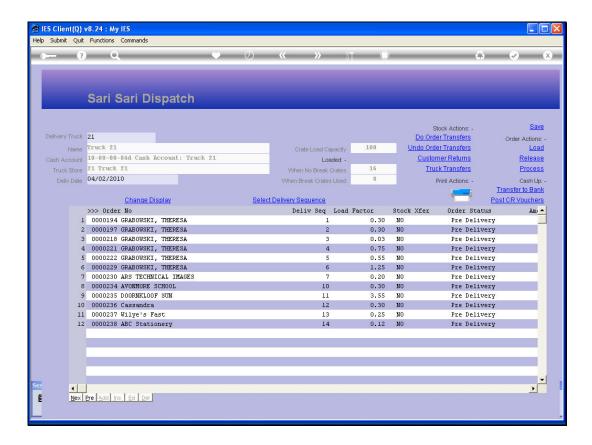

Slide 1

Slide notes: While we work with the Dispatch Record and perform different steps in the processing of the Dispatch, our needs may change in terms of the Order Display.

Slide 2 Slide notes: The Customer Order Number and Customer Name display is useful, but it can be changed on demand.