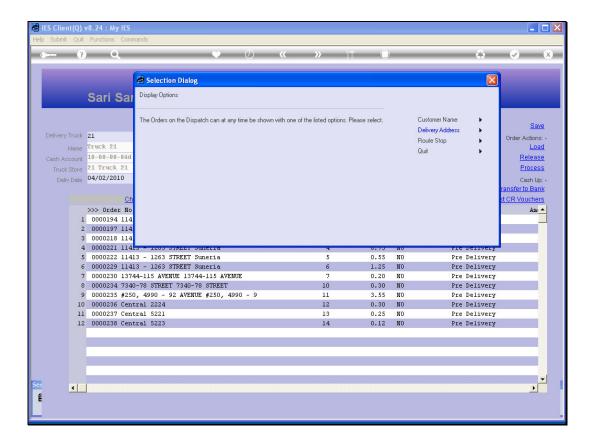

Slide 1

Slide notes: While we work with the Dispatch Record and perform different steps in the processing of the Dispatch, our needs may change in terms of the Order Display.

Slide 2 Slide notes: The Customer Order Number and Customer Name display is useful, but it can be changed on demand.

Slide 3

Slide notes: And we can choose to view the Dispatch content by Delivery Address when it is suitable to do so.

Slide 4 Slide notes:

Slide 5 Slide notes:

Slide 6

Slide notes: We can also view the Dispatch by Route Stop display.

## Slide 7

Slide notes: This is an 'on demand' setting and we change the display as it suits us, as many times as we like, while working with a Dispatch.