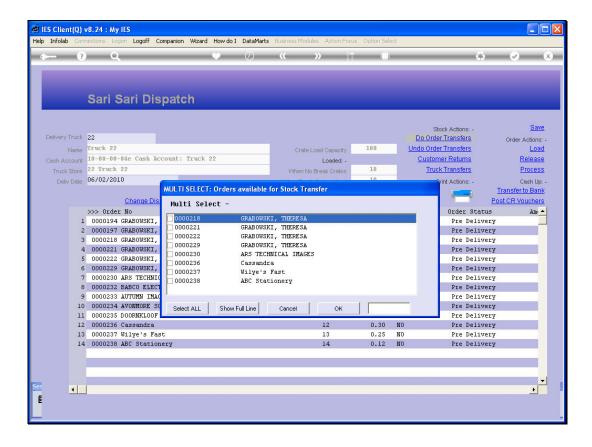

## Slide 2

Slide notes: Any Orders we select now will initiate a Stock Transfer Transaction from the Warehouse to the Truck Store.

Slide 3 Slide notes:

Slide 4
Slide notes:

Slide 5
Slide notes: And notice that all the indicators now change to TRANSIT.