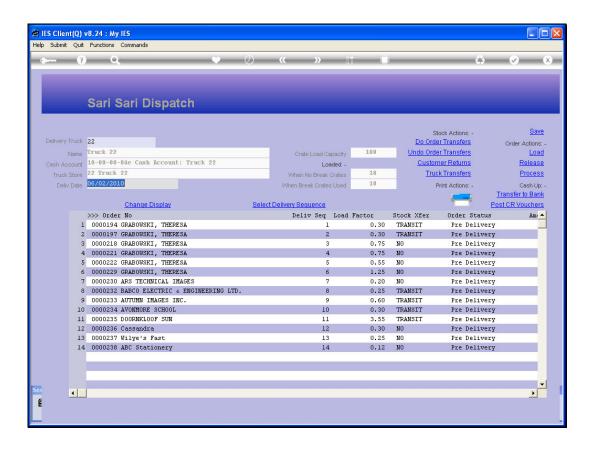

## Slide 1

Slide notes: We will now perform Order Transfers on this Dispatch. Note that for some Orders, we have already an indication of TRANSIT, while for others the Stock Transfer indicator says NO. The Dispatch cannot be performed, i.e. the Orders delivered until all Orders on the Dispatch says either TRANSIT or YES for the Stock Transfer status.