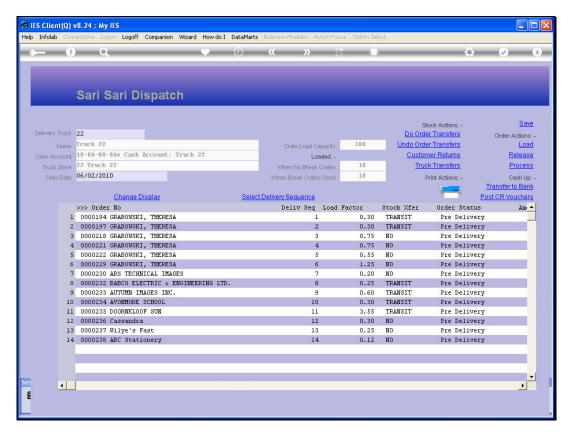

## Slide 2

Slide notes: Any Orders we select now will initiate a Stock Transfer Transaction from the Warehouse to the Truck Store.

Slide 3 Slide notes:

Slide 4
Slide notes:

Slide 5
Slide notes: And notice that all the indicators now change to TRANSIT.