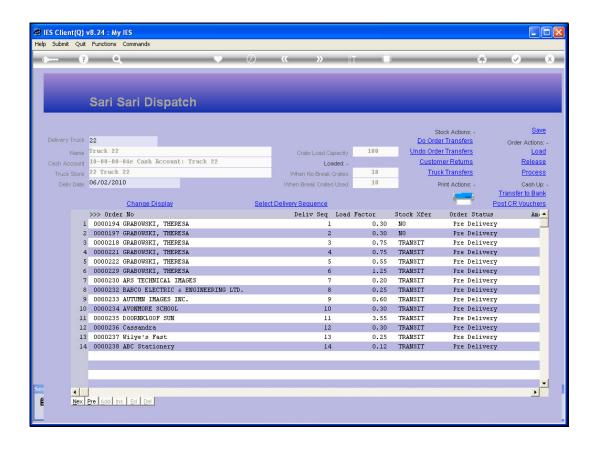

## Slide 1

Slide notes: We only print the Stock Release if the Warehouse and the Packers of the Truck Store are separate parties. In that case, the Stock Release is the permission accepted at the Warehouse to physically hand over the Stock so it can be packed in the Truck, probably in a packing area.