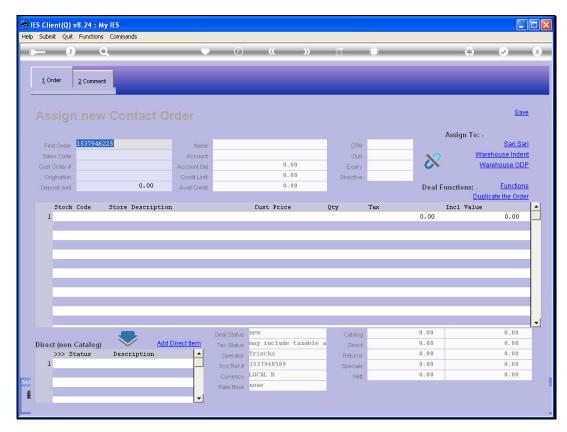

Slide 7 Slide notes:

Slide 8 Slide notes:

Slide 9 Slide notes:

Slide 10 Slide notes:

Slide 11 Slide notes:

Slide 12 Slide notes:

Slide 13

Slide notes: So we are able to find it again at the Contact Order queue, and from here we can re-assign to Indent, ODP or Sari Sari.