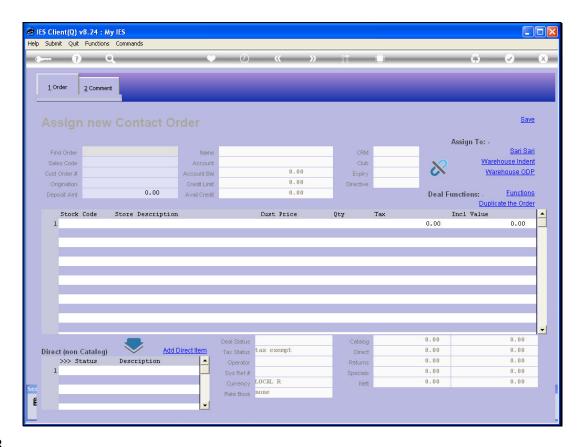

Slide 7 Slide notes:

Slide 8 Slide notes:

Slide 9 Slide notes:

Slide 10 Slide notes:

Slide 11 Slide notes:

Slide 12 Slide notes:

Slide 13

Slide notes: So we are able to find it again at the Contact Order queue, and from here we can re-assign to Indent, ODP or Sari Sari.