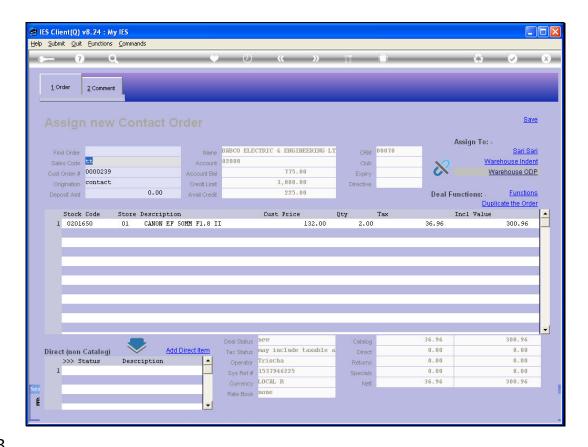

Slide 7 Slide notes:

Slide 8 Slide notes:

Slide 9 Slide notes:

Slide 10 Slide notes:

Slide 11 Slide notes:

Slide 12 Slide notes:

Slide 13

Slide notes: So we are able to find it again at the Contact Order queue, and from here we can re-assign to Indent, ODP or Sari Sari.

Slide 14 Slide notes:

Slide 15 Slide notes:

Slide 16 Slide notes:

Slide 17 Slide notes:

Slide 18

Slide notes: The Order has now been assigned once again to Sari Sari.