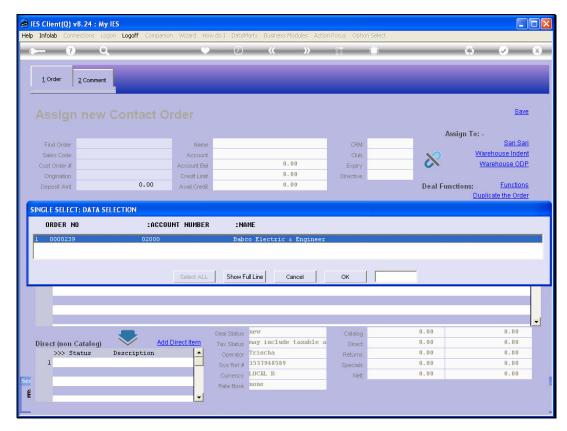

Slide 2 Slide notes:

Slide 3 Slide notes:

Slide 4 Slide notes:

Slide 5 Slide notes:

Slide 6

Slide notes: That Order is now no longer in the Sari Sari Order Queue, but instead is back at the Contact Order queue.

Slide 7 Slide notes:

Slide 8 Slide notes:

Slide 9 Slide notes:

Slide 10 Slide notes:

Slide 11 Slide notes:

Slide 12 Slide notes:

Slide 13

Slide notes: So we are able to find it again at the Contact Order queue, and from here we can re-assign to Indent, ODP or Sari Sari.