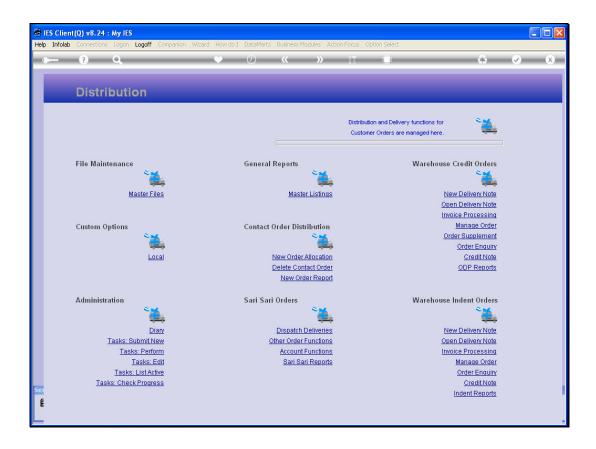

Slide 1

Slide notes: If we have an Order in the Sari Sari Order Queue, and it should be in another Queue, for example Indent or ODP, then we can use the "Re-Assign Order" option to return the Order to the Contact Order Queue, and from there it can be assigned to any Queue, even back again to Sari Sari.