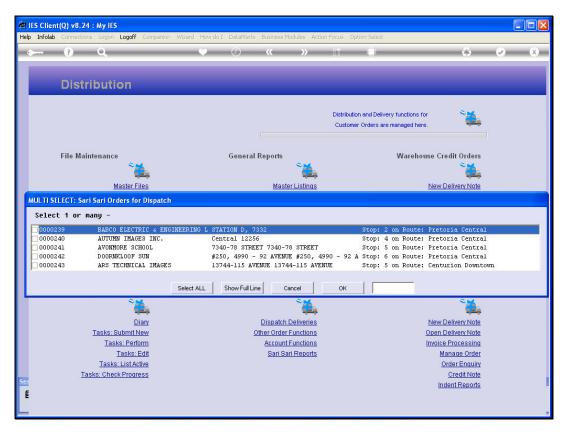

Slide 7 Slide notes:

Slide 8 Slide notes:

Slide 9 Slide notes:

Slide 10 Slide notes:

Slide 11 Slide notes:

Slide 12 Slide notes:

Slide 13

Slide notes: So we are able to find it again at the Contact Order queue, and from here we can re-assign to Indent, ODP or Sari Sari.