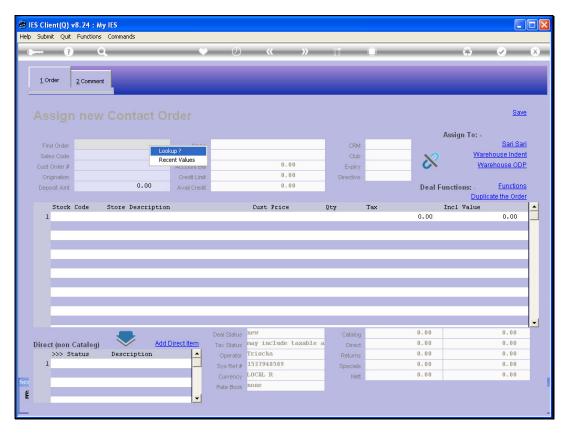

Slide 7 Slide notes:

Slide 8 Slide notes:

Slide 9 Slide notes:

Slide 10 Slide notes:

Slide 11 Slide notes:

Slide 12 Slide notes:

Slide 13

Slide notes: So we are able to find it again at the Contact Order queue, and from here we can re-assign to Indent, ODP or Sari Sari.