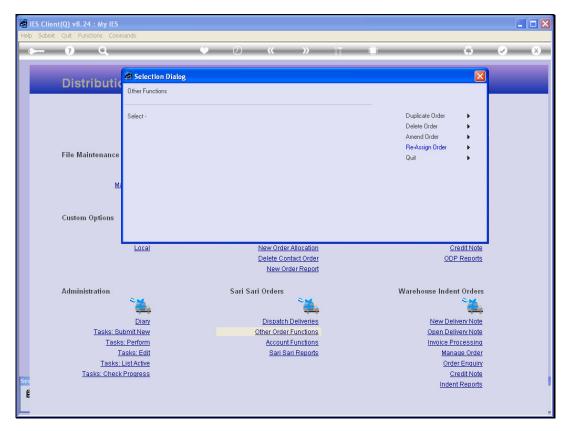

Slide 2 Slide notes:

Slide 3 Slide notes:

Slide 4 Slide notes:

Slide 5 Slide notes:

Slide 6

Slide notes: That Order is now no longer in the Sari Sari Order Queue, but instead is back at the Contact Order queue.