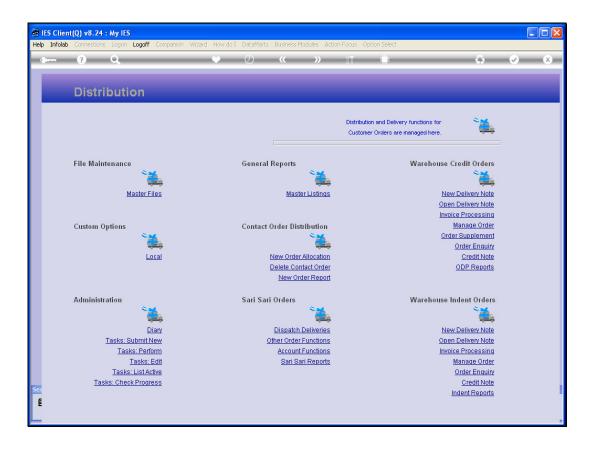

Slide 1

Slide notes: If we have an Order in the Sari Sari Order Queue, and it should be in another Queue, for example Indent or ODP, then we can use the "Re-Assign Order" option to return the Order to the Contact Order Queue, and from there it can be assigned to any Queue, even back again to Sari Sari.