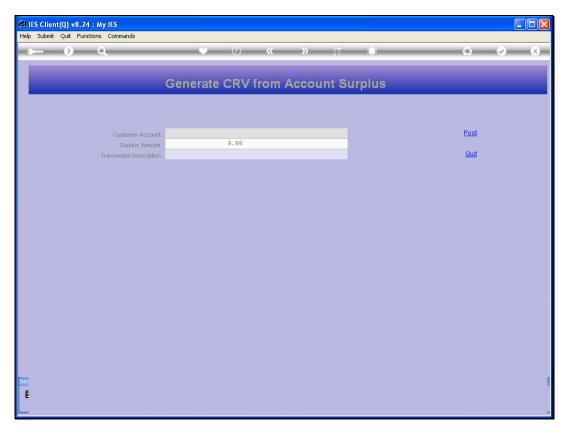

Slide 2 Slide notes:

Slide 3 Slide notes:

Slide 4 Slide notes:

Slide 5

Slide notes: The new Voucher will only be allowed if there is a surplus on the Account.

Slide 6 Slide notes:

Slide 7 Slide notes:

Slide 8 Slide notes: