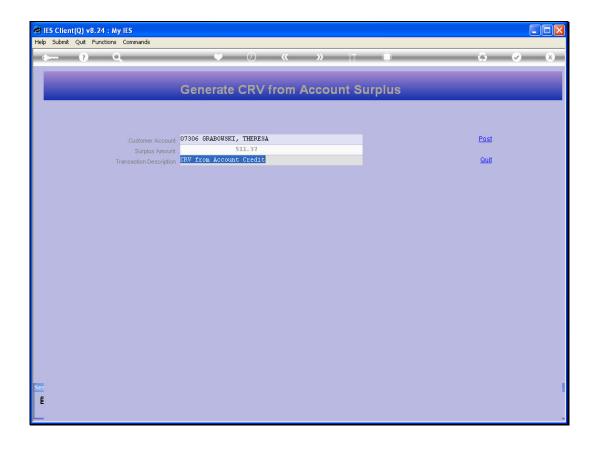

Slide 9 Slide notes:

Slide 10 Slide notes:

Slide 11 Slide notes:

Slide 12 Slide notes:

Slide 13 Slide notes:

Slide 14

Slide notes: After posting, if we should query the Vouchers for this Customer, the new Voucher will show at the Open CRV's.