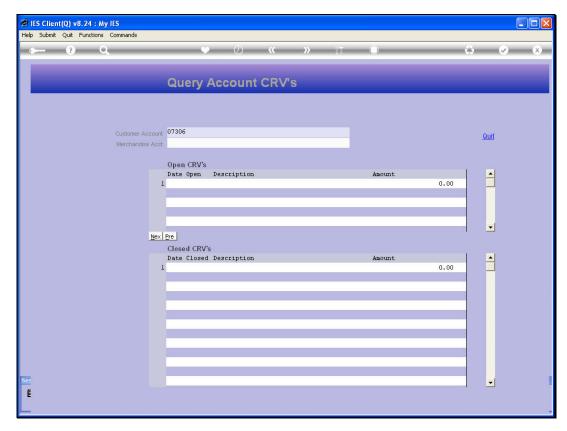

Slide 9 Slide notes:

Slide 10 Slide notes:

Slide 11 Slide notes:

Slide 12 Slide notes:

Slide 13 Slide notes:

Slide 14

Slide notes: After posting, if we should query the Vouchers for this Customer, the new Voucher will show at the Open CRV's.