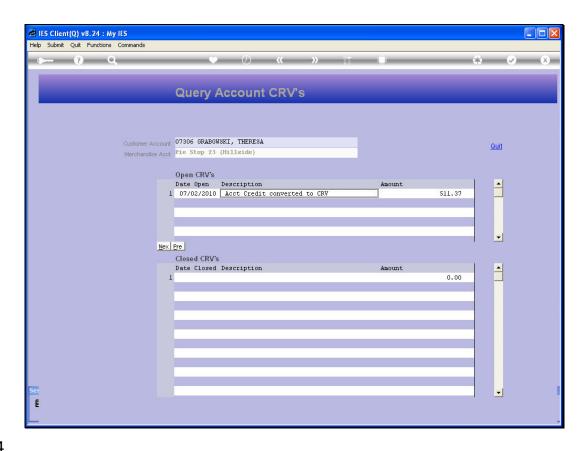

Slide 9 Slide notes:

Slide 10 Slide notes:

Slide 11 Slide notes:

Slide 12 Slide notes:

Slide 13 Slide notes:

Slide 14

Slide notes: After posting, if we should query the Vouchers for this Customer, the new Voucher will show at the Open CRV's.