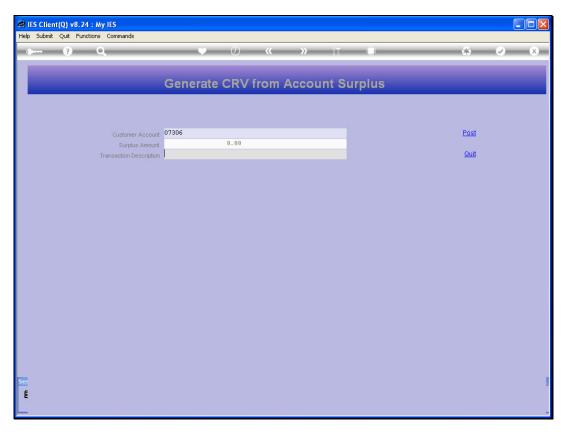

## Slide 1

Slide notes: Occasionally, we may have an Account Surplus for a Sari Sari Customer, even though it is actually a Cash Customer. This may come about through corrections we process, resulting in a Credit, i.e. a Surplus on the Customer Account. In this case, we convert it to a Voucher, and the Voucher will be listed on the next Delivery Note for the Customer and the Customer can use it towards payment on that Delivery.