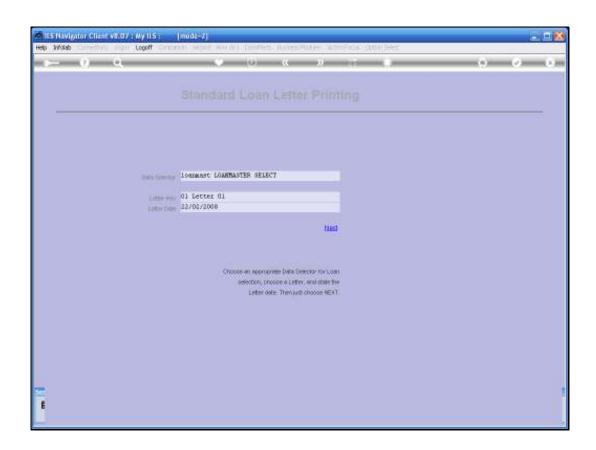

Note that we can choose a Data Selector that will allow us to select the particular set of Loans for which we want to Print this particular letter.

We then select the Letter Object and the Letter Date.