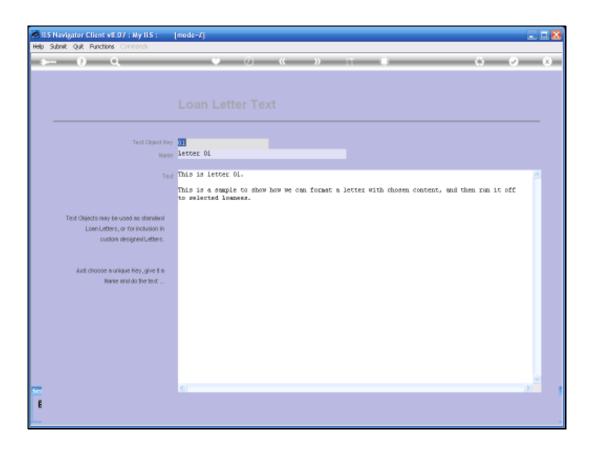

|      |          |                                       | [mode=7]                                                                                                            |          |
|------|----------|---------------------------------------|---------------------------------------------------------------------------------------------------------------------|----------|
| Help | Subnik ( | Quit Functions Commends               |                                                                                                                     |          |
| 10.2 |          | 9 Q.                                  | 🗢 🕗 🔅 🐨 👘 😔                                                                                                         | (X)      |
|      |          |                                       | Loan Letter Text                                                                                                    |          |
|      |          |                                       |                                                                                                                     |          |
|      |          | Teod Object Key                       |                                                                                                                     |          |
|      |          | Name                                  | letter 01                                                                                                           |          |
|      |          | Text                                  | This is letter 01.                                                                                                  | <u>A</u> |
|      |          |                                       | This is a sample to show how we can format a letter with chosen content, and then run it off<br>to related lowness. |          |
|      | Teo      | t Objects may be used as standard     |                                                                                                                     |          |
|      |          | Loen Letters, or for inclusion in     |                                                                                                                     |          |
|      |          | custom designed Letters.              |                                                                                                                     |          |
|      |          |                                       |                                                                                                                     |          |
|      |          | Just choose in unique Key, give II in |                                                                                                                     |          |
|      |          | Name and do the text                  |                                                                                                                     |          |
|      |          |                                       |                                                                                                                     |          |
|      |          |                                       |                                                                                                                     |          |
|      |          |                                       |                                                                                                                     |          |
|      |          |                                       |                                                                                                                     |          |
|      |          |                                       |                                                                                                                     |          |
|      |          |                                       |                                                                                                                     |          |
|      |          |                                       |                                                                                                                     |          |
| -    |          |                                       | <                                                                                                                   | 2        |
| E.   |          |                                       |                                                                                                                     |          |
|      |          |                                       |                                                                                                                     |          |
|      |          |                                       |                                                                                                                     |          |

So this is an example of a Loan Letter, which of course might usually be longer than this one. Of Course we can select this Letter as an object when we run the "Print Letters" Report.

Then for all the Loans that we select, the System will include the particular Loanee and the Address and this Letter.