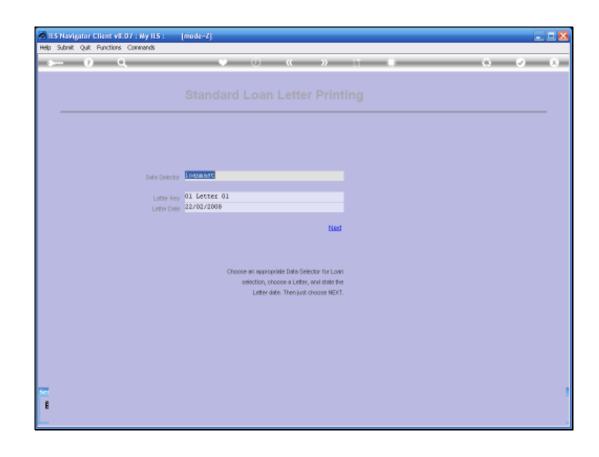

Note that we can choose a Data Selector that will allow us to select the particular set of Loans for which we want to Print this particular letter.

We then select the Letter Object and the Letter Date.