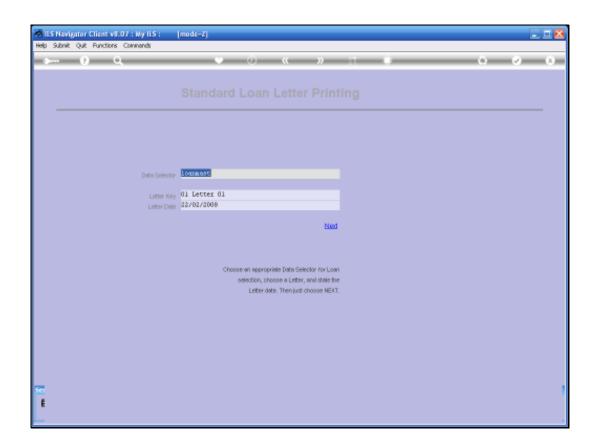

Note that we can choose a Data Selector that will allow us to select the particular set of Loans for which we want to Print this particular letter.

We then select the Letter Object and the Letter Date.