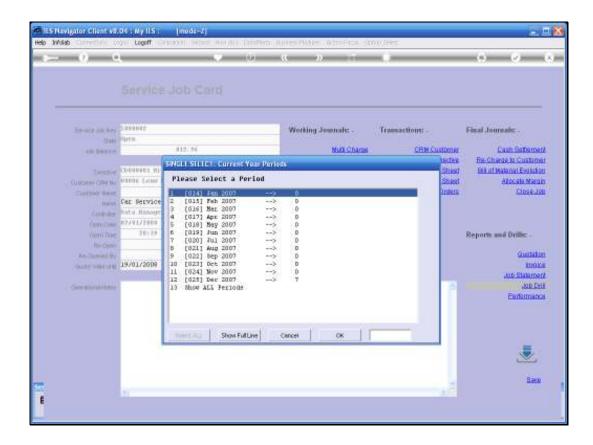

Slide 1 Slide notes:

In this session we take a look at the Correction/Reversal Options on Service Jobs.



Slide 2 Slide notes:

Stock Issues cannot be Reversed. We correct them only with Stock Return Transactions. Other than that, all the other Transactions on the Service Job can be Reversed in the Standard Reversal of Journals method. So all we do is we Drill into the Job and we Drill into the Transaction that needs to be Reversed and we choose from there "Go to Reversals."



Slide 3 Slide notes:



Slide 4 Slide notes:



Slide 5 Slide notes:



Slide 6 Slide notes:



Slide 7 Slide notes:



Slide 8 Slide notes:



Slide 9 Slide notes:



Slide 10 Slide notes:



Slide 11 Slide notes: