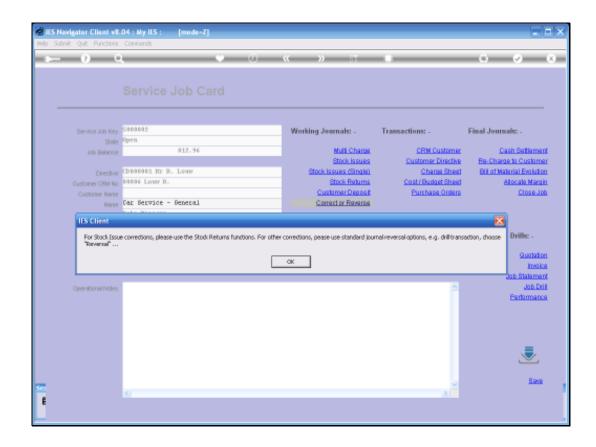

Slide 1 Slide notes:

In this session we take a look at the Correction/Reversal Options on Service Jobs.



Slide 2 Slide notes:

Stock Issues cannot be Reversed. We correct them only with Stock Return Transactions. Other than that, all the other Transactions on the Service Job can be Reversed in the Standard Reversal of Journals method. So all we do is we Drill into the Job and we Drill into the Transaction that needs to be Reversed and we choose from there "Go to Reversals."



Slide 3 Slide notes:



Slide 4 Slide notes:



Slide 5 Slide notes:



Slide 6 Slide notes:



Slide 7 Slide notes:



Slide 8 Slide notes:



Slide 9 Slide notes:



Slide 10 Slide notes:



Slide 11 Slide notes: