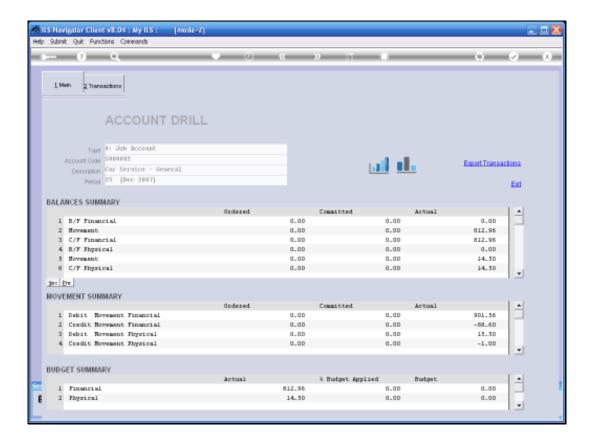

Slide 1 Slide notes:

In this session we take a look at the Correction/Reversal Options on Service Jobs.

Slide 2 Slide notes:

Stock Issues cannot be Reversed. We correct them only with Stock Return Transactions. Other than that, all the other Transactions on the Service Job can be Reversed in the Standard Reversal of Journals method. So all we do is we Drill into the Job and we Drill into the Transaction that needs to be Reversed and we choose from there "Go to Reversals."

Slide 11 Slide notes: