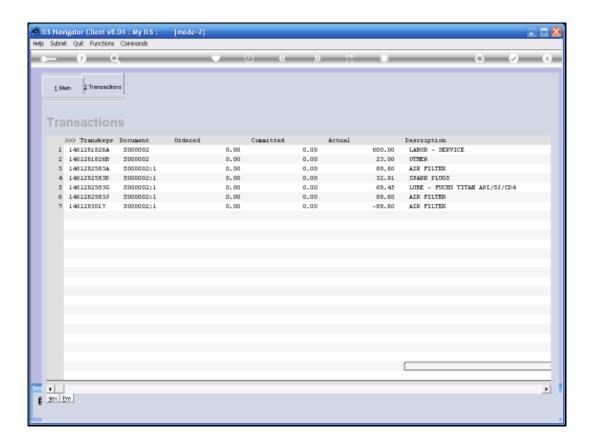

Slide 1 Slide notes:

In this session we take a look at the Correction/Reversal Options on Service Jobs.



Slide 2 Slide notes:

Stock Issues cannot be Reversed. We correct them only with Stock Return Transactions. Other than that, all the other Transactions on the Service Job can be Reversed in the Standard Reversal of Journals method. So all we do is we Drill into the Job and we Drill into the Transaction that needs to be Reversed and we choose from there "Go to Reversals."



Slide 3 Slide notes:



Slide 4 Slide notes:



Slide 5 Slide notes:



Slide 6 Slide notes:



Slide 7 Slide notes:



Slide 8 Slide notes:



Slide 9 Slide notes:



Slide 10 Slide notes:



Slide 11 Slide notes: