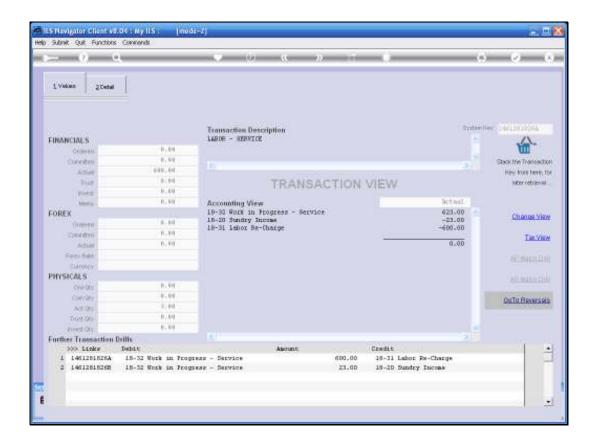

Slide 1 Slide notes:

In this session we take a look at the Correction/Reversal Options on Service Jobs.

Slide 2 Slide notes:

Stock Issues cannot be Reversed. We correct them only with Stock Return Transactions. Other than that, all the other Transactions on the Service Job can be Reversed in the Standard Reversal of Journals method. So all we do is we Drill into the Job and we Drill into the Transaction that needs to be Reversed and we choose from there "Go to Reversals."