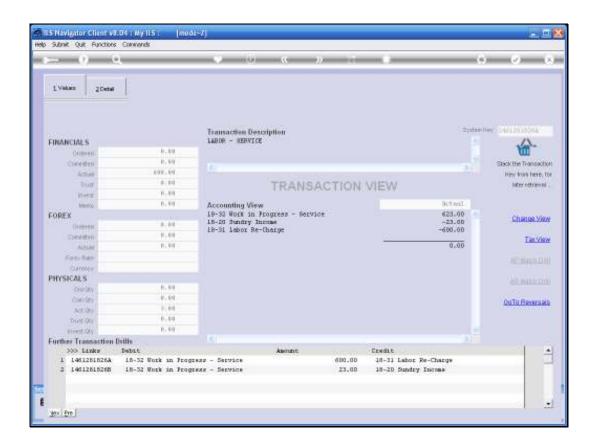

Slide 1 Slide notes:

In this session we take a look at the Correction/Reversal Options on Service Jobs.



Slide 2 Slide notes:

Stock Issues cannot be Reversed. We correct them only with Stock Return Transactions. Other than that, all the other Transactions on the Service Job can be Reversed in the Standard Reversal of Journals method. So all we do is we Drill into the Job and we Drill into the Transaction that needs to be Reversed and we choose from there "Go to Reversals."



Slide 3 Slide notes:



Slide 4 Slide notes:



Slide 5 Slide notes:



Slide 6 Slide notes:



Slide 7 Slide notes:



Slide 8 Slide notes:



Slide 9 Slide notes:



Slide 10 Slide notes:



Slide 11 Slide notes: