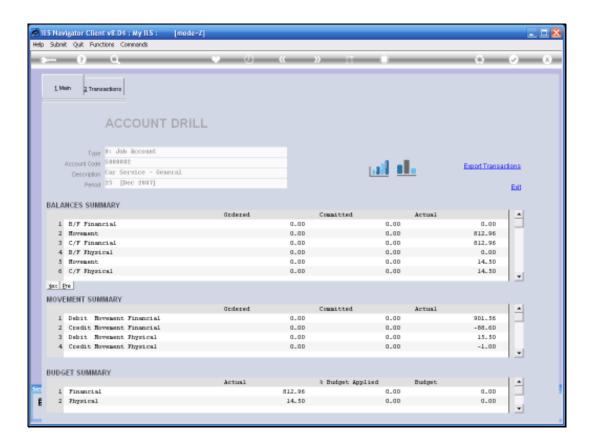

Slide 1 Slide notes:

In this session we take a look at the Correction/Reversal Options on Service Jobs.



Slide 2 Slide notes:

Stock Issues cannot be Reversed. We correct them only with Stock Return Transactions. Other than that, all the other Transactions on the Service Job can be Reversed in the Standard Reversal of Journals method. So all we do is we Drill into the Job and we Drill into the Transaction that needs to be Reversed and we choose from there "Go to Reversals."



Slide 3 Slide notes:



Slide 4 Slide notes:



Slide 5 Slide notes:



Slide 6 Slide notes:



Slide 7 Slide notes:



Slide 8 Slide notes:



Slide 9 Slide notes:



Slide 10 Slide notes:



Slide 11 Slide notes: