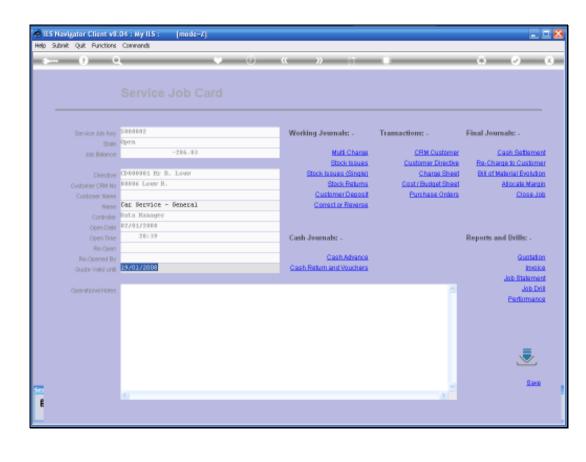

Slide 8 Slide notes:

| ES Nevigator Client v8<br>Help Subnit Quit Functions |                       |                          |                    |                                   |
|------------------------------------------------------|-----------------------|--------------------------|--------------------|-----------------------------------|
| () O                                                 | • 0                   | « » it                   | _                  | 6 Ø 8                             |
|                                                      |                       |                          |                    |                                   |
|                                                      | Canada                |                          | -                  |                                   |
| Service Job Key<br>Style                             |                       | Working Journals: -      | Transactions: -    | Final Journals: -                 |
| Job Belance                                          | -286.03               | Multi Charpe             | CRM Customer       | Cash Settlement                   |
| VUI Balance                                          |                       | Stock Issues             | Customer Directive | Re-Charge to Customer             |
| Directive                                            | CD000001 Hr R. Lour   | Stock Issues (Single)    | Charge Sheet       | <b>Bill of Material Evolution</b> |
| Oustoner CRM No                                      | 00006 Louv R.         | Stock Returns            | Cost (Budget Sheet | Allocate Margin                   |
| Customer Name                                        |                       | Customer Deposit         | Purchase Orders    | Close Job                         |
|                                                      | Car Service - General | Correct or Reverse       |                    |                                   |
| Controller                                           | Data Hanager          |                          |                    |                                   |
| Open Date                                            |                       |                          |                    |                                   |
| Open Time                                            | 20139                 | Cash Journals: -         |                    | Reports and Drills: -             |
| Re-Open                                              |                       | Cash Advance             |                    | Quotation                         |
| Re-Opened By<br>Quote Valid until                    | 19.001.42008          | Cash Return and Vouchers |                    | Imaica                            |
| GUOLE VERO MINE                                      |                       |                          |                    | Job Statement                     |
| Operational Notes                                    |                       |                          | 4                  | Job Drift<br>Performance          |
| Se                                                   | SI.                   |                          | ×                  | see.                              |
| £                                                    |                       |                          |                    |                                   |