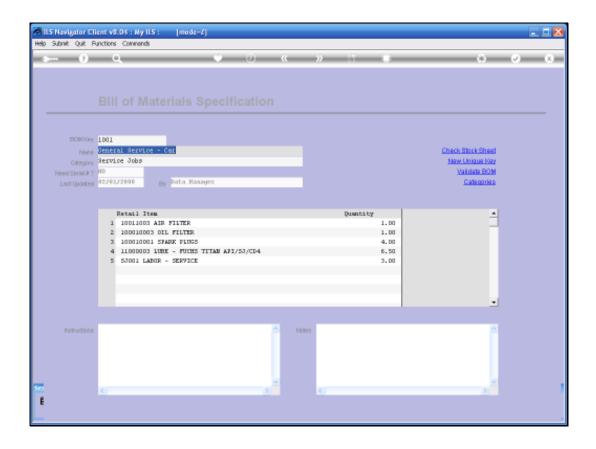

This is an example of a Bill of Materials that we use with our Service Jobs. Now notice that the  $1^{st}$  couple of lines on this Bill are all Stock Items, but the last line is a Services Items for Labor. So it is not Stock. Now there is a very important aspect about this that we need to note in the Retail Catalog where we define this particular Item.